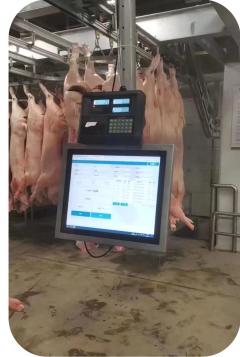

## Agricultural Machinery Cases

Size: 19 inches Quantity: 30+ units

Project Name: Aquatic Project

Size: 15 inches

Quantity: 70+ units