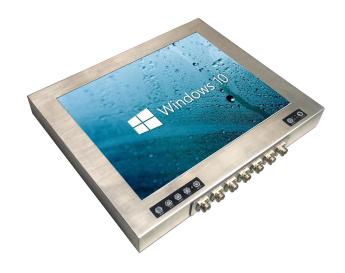

## Marinetime Ships Cases

Project Name: **Stainless steel industrial monitor** Application: Shipbuilding industry Size: 17 inches

Quantity: 50 units