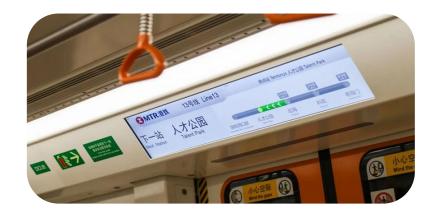

#### Subway Cases

Project Name: Shenzhen Metro

Size: 37.6 inches Quantity: 300 units

Project Name: Pakistan Metro

Size: 28.6 inches Quantity: 100 units

Project Name: Changchun Metro

Size: 37.6 inches Quantity: 600 units