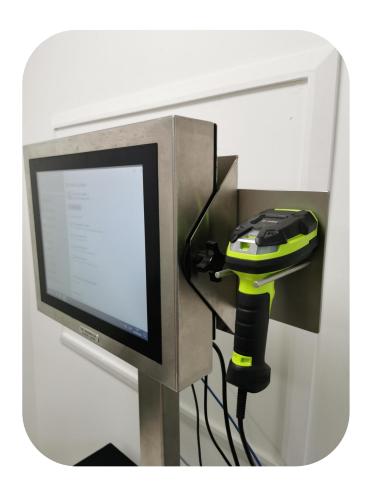

## Agricultural Machinery Cases

Project Name: **Outdoor waterproof monitor** Application: Smart Agriculture Project (Beijing)

Size: 13.3 inches Quantity: 30 units