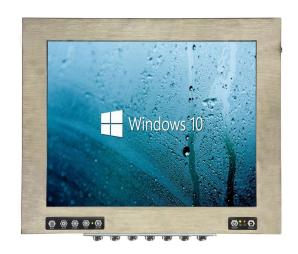

## Marinetime Ships Cases

Project Name: **Stainless steel industrial monitor** Application: Shipbuilding industry Size: 17 inches

Quantity: 50 units