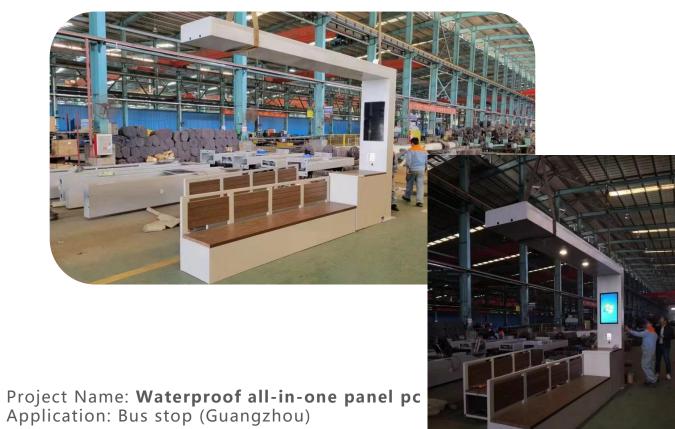

## Agricultural Machinery Cases

Smart agricultural vehicle

Smart rice transplanter

Smart pesticide spraying machine

Project Name: **Outdoor all in one panel pc**Application: Smart Agriculture Project (Jiangsu)

Size: 7 inches

Quantity: 100+ units