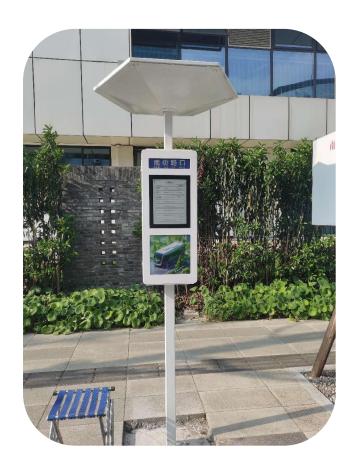

## **Outdoor Display Cases**

Project Name: **Electronic bus stop sign** (E-paper)

Size: 13.3 inches Quantity: 30 units

Size: 32 inches

Quantity: 200+ units