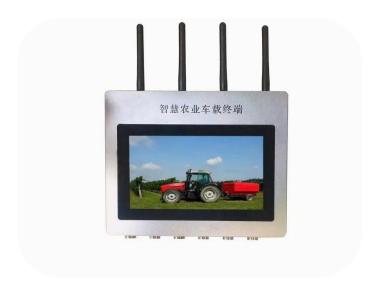

## Agricultural Machinery Cases

Smart agricultural vehicle

Smart rice transplanter

Smart pesticide spraying machine

Project Name: **Outdoor all in one panel pc**Application: Smart Agriculture Project (Jiangsu)

Size: 7 inches

Quantity: 100+ units