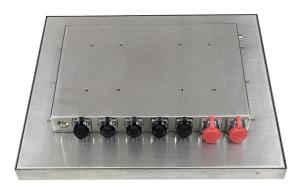

## Marinetime Ships Cases

Project Name: **Stainless steel industrial monitor** Application: Shipbuilding industry Size: 17 inches

Quantity: 50 units