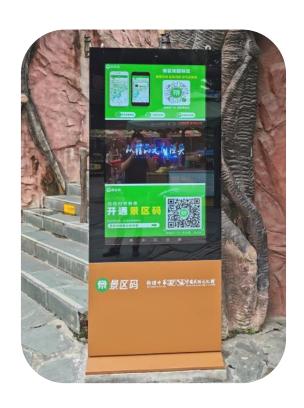

#### **Ourdoor Display Cases**

Size: 32 inches Quantity: 180 units

Project Name: Fuzhou Electronic Bus Stop Sign(E-Paper)
Size: 31.2 inches

Size: 31.2 inches Quantity: 56 units

Project Name: Hainan Electronic Bus Stop