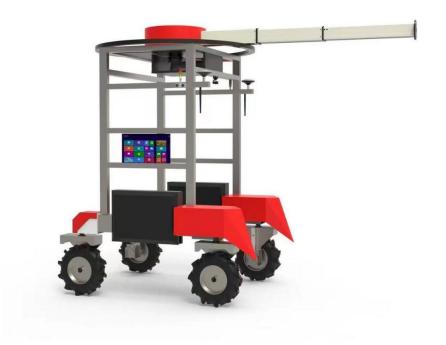

## Agricultural Machinery Cases

Project Name: **Outdoor waterproof monitor** Application: Smart Agriculture Project (Beijing)

Size: 13.3 inches Quantity: 30 units

## Agricultural Machinery Cases

Smart agricultural vehicle

Smart rice transplanter

Smart pesticide spraying machine

Project Name: **Outdoor all in one panel pc**Application: Smart Agriculture Project (Jiangsu)