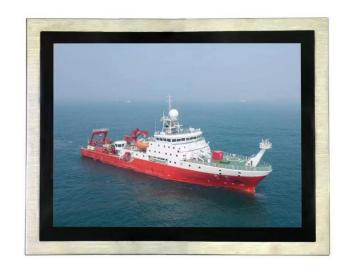

## Marinetime Ships Cases

Project Name: **Stainless steel industrial monitor** Application: Shipbuilding industry Size: 17 inches

Quantity: 50 units