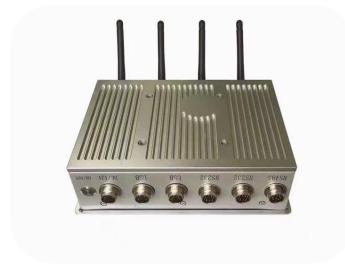

## Agricultural Machinery Cases

Smart agricultural vehicle

Smart rice transplanter

Smart pesticide spraying machine

Project Name: **Outdoor all in one panel pc**Application: Smart Agriculture Project (Jiangsu)

Size: 7 inches

Quantity: 100+ units