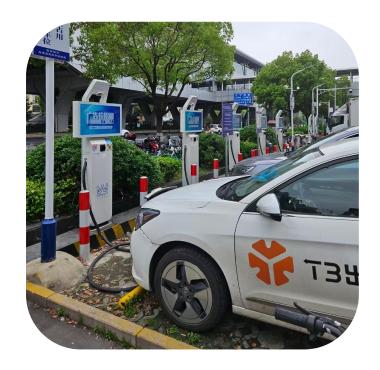

## **Ourdoor Display Cases**

Size: 55 inches Quantity: 20 units

Project Name: Nanjing Charging

Pile

Size: 32 inches Quantity: 120 units

Project Name: **Dongguan Central** 

Park

Size: 55 inches Quantity: 20 units