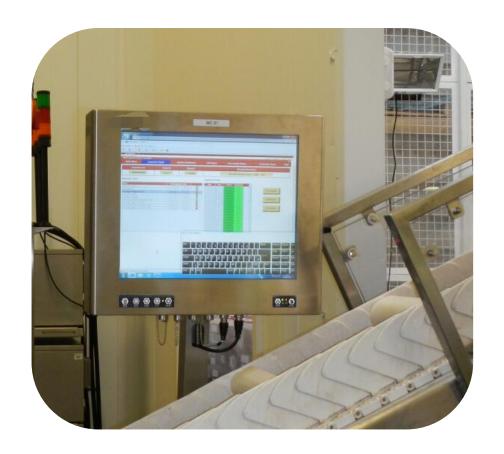

## Agricultural Machinery Cases

Project Name: **Outdoor waterproof monitor** Application: Smart Agriculture Project (Beijing)

Size: 13.3 inches Quantity: 30 units