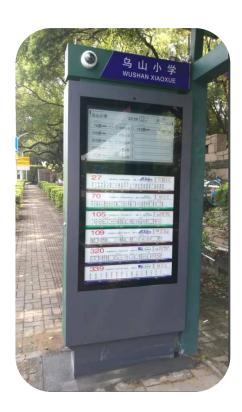

#### **Ourdoor Display Cases**

Size: 32 inches Quantity: 180 units

Project Name: Fuzhou Electronic Bus Stop Sign(E-Paper)
Size: 31.2 inches

Size: 31.2 inches Quantity: 56 units

Project Name: Hainan Electronic Bus Stop