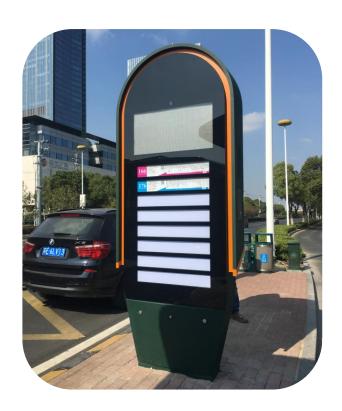

## **Ourdoor Display Cases**

Size: 55 inches Quantity: 20 units

Project Name: Nanjing Charging

Pile

Size: 32 inches Quantity: 120 units

Project Name: **Dongguan Central** 

Park

Size: 55 inches Quantity: 20 units