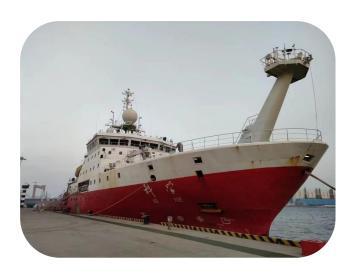

## Marinetime Ships Cases

Project Name: **Stainless steel industrial monitor** Application: Shipbuilding industry Size: 17 inches

Quantity: 50 units