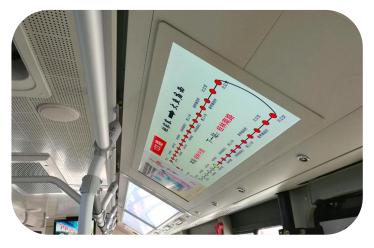

#### **Bus Cases**

Project Name: Jiangxi Nanchang Bus

Size: 28.2 inches Quantity: 200 units

Project Name: Hangzhou Bus

Size: 36.6 inches Quantity: 160 units

Project Name: Hunan Zhangjiajie Bus

Size: 28.6 inches Quantity: 300 units

Project Name: Zhejiang Ningbo Bus

Size: 36.6 inches Quantity: 155 units

Project Name: Jiangsu Lianyungang Bus

Size: 42 inches Quantity: 230 units