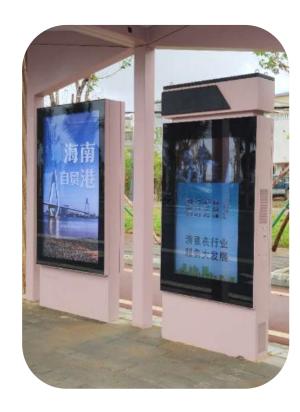

#### **Ourdoor Display Cases**

Size: 32 inches Quantity: 180 units

Project Name: Fuzhou Electronic Bus Stop Sign(E-Paper)
Size: 31.2 inches

Size: 31.2 inches Quantity: 56 units

Project Name: Hainan Electronic Bus Stop

Sign

Size: 55 inches Quantity: 25 units